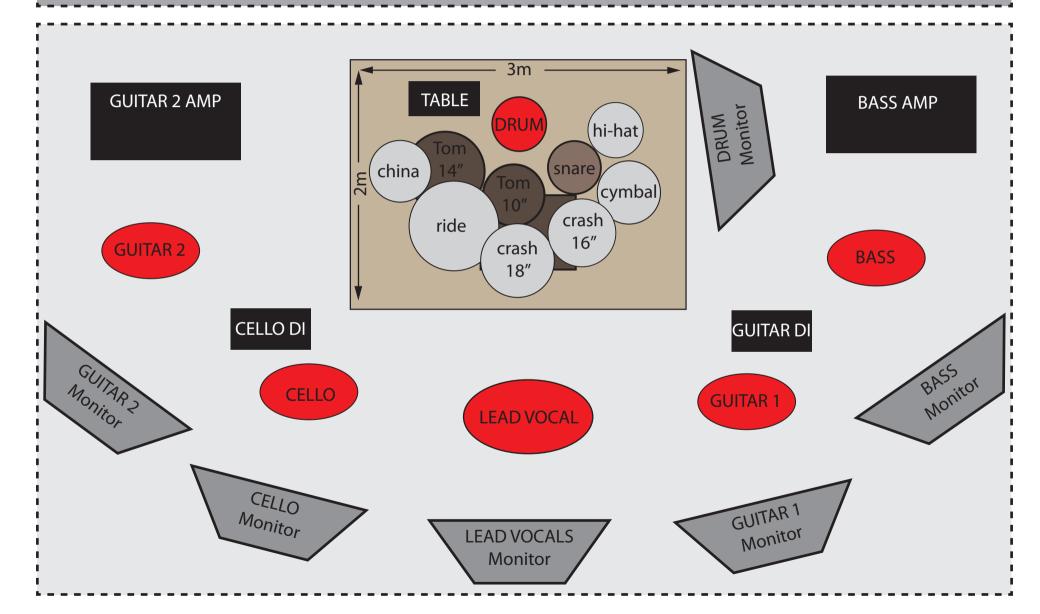

Cello            | D.I.                   | -      |              |
| 17    | 6 x FX RTN       |                        |        |              |

To provide, in addition to the materials contained on the track list:

- 2 multi-effects type Reverb
- 1 multi-effect type Delay
- 1 CD player
- 1 Recorder L/R (CD or MD, not DAT)
- 1 Graphic EQ L/R
- 1 small table (for drummer)
- 1 drum carpet

## Note:

For isolated gigs outside Switzerland that requires us to take a plane, drummer won't be able to bring a drum kit, apart from snare, cymbals and pedals. Here are the gears he'll need:

- 1 Bassdrum (20" or 22" if possible)
- 2 Toms (10"-14" or 10"-16" if possible)
- 4-5 cymbals stands (clamps are welcome too)
- 1 hi-hat stand
- 1 snare stand
- 1 drumchair



## CARDIAC UNPLUGGED STAGE PLAN